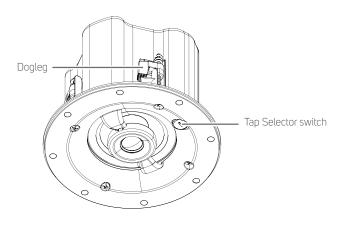

## **Tap Selector Switch**

С

Low Impedance setting

• Rotating Tap Selector switch will change settings for Constant Voltage taps. 7 Install supplied grille