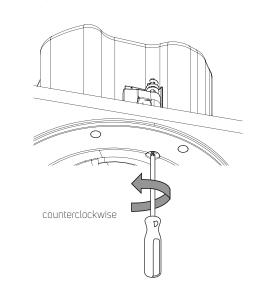

## B170S Speaker Out setting to 100V

2 Position BCS250 in-ceiling

**3** Loosen dogleg to unlock

9

b

4 Tighten dogleg. Be sure not to tighten too fast or too tight.

- **5** Repeat Step 3 and 4 for the three other doglegs.
- 6 Adjust Tap Selector switch to desired setting