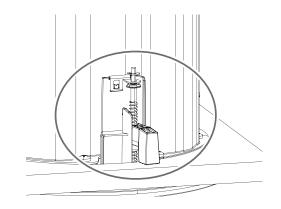

## B170S Speaker Out setting to 100V

2 Position BCS250 in-ceiling

**3** Loosen dogleg to unlock

9

b

4 Tighten dogleg. Be sure not to tighten too fast or too tight.

- **5** Repeat Step 3 and 4 for the three other doglegs.
- 6 Adjust Tap Selector switch to desired setting