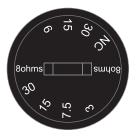

## **Tap Selector Switch**

С

Low Impedance setting

• Rotating Tap Selector switch will change settings for Constant Voltage taps. 7 Install supplied grille