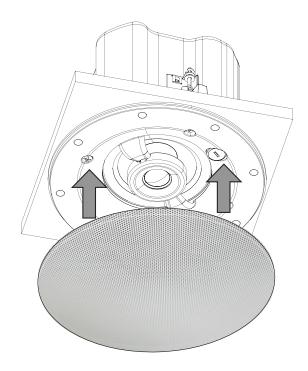

## **Tap Selector Switch**

С

Low Impedance setting

• Rotating Tap Selector switch will change settings for Constant Voltage taps. 7 Install supplied grille