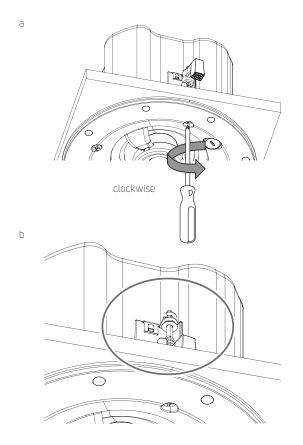

## B170S Speaker Out setting to 100V

2 Position BCS250 in-ceiling

**3** Loosen dogleg to unlock

9

b

4 Tighten dogleg. Be sure not to tighten too fast or too tight.

- **5** Repeat Step 3 and 4 for the three other doglegs.
- 6 Adjust Tap Selector switch to desired setting

## **Tap Selector Switch**

С

Low Impedance setting

• Rotating Tap Selector switch will change settings for Constant Voltage taps. 7 Install supplied grille