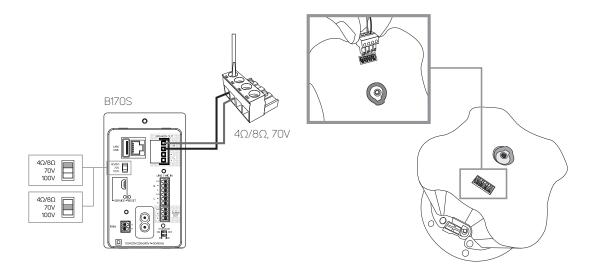

#### IMPORTANT NOTES

- Compatible Bluesound Professional product is the B170S.
- Use Wiring gauge: 14-18 AWG.
- Follow speaker wire connections with respect to B170S Speaker Out setting.

## B170S Speaker Out setting to $4\Omega/8\Omega,70V$