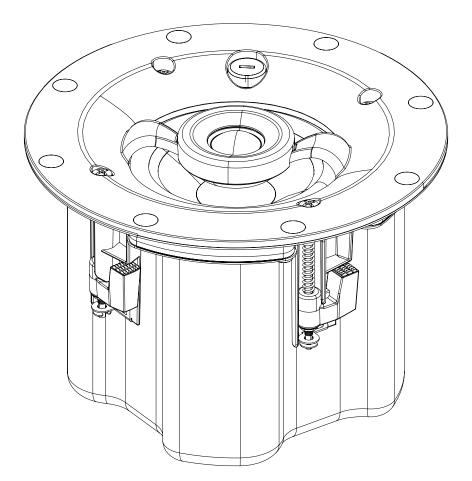

# BCS250 Passive Ceiling Speaker

Owner's Manual





## WHAT'S IN THE BOX

Packed with your BCS250 you will find

- BCS250 speaker
- BCS round grille
- Phoenix Speaker connection block
- Hook screw
- Quick Setup Guide

## SAVE THE PACKAGING

Please save the box and all of the packaging in which your BCS250 arrived. Should you move or otherwise need to transport your BCS250, this is by far the safest container to do so. We've seen too many otherwise perfect components damaged in transit for lack of a proper shipping carton, so please: Save that box!

## **IDENTIFICATION OF PARTS**



## **INSTALLATION GUIDELINES**

1 Connect Phoenix Speaker connection block

#### IMPORTANT NOTES

- Compatible Bluesound Professional product is the B170S.
- Use Wiring gauge: 14-18 AWG.
- Follow speaker wire connections with respect to B170S Speaker Out sett