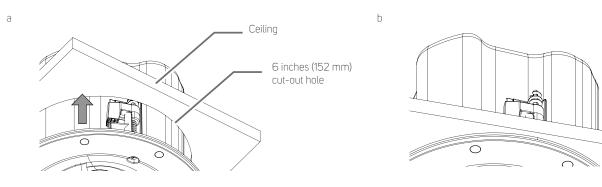

## **INSTALLATION GUIDELINES**

1 Connect Phoenix Speaker connection block

#### IMPORTANT NOTES

- Compatible Bluesound Professional product is the B170S.
- Use Wiring gauge: 14-18 AWG.
- Follow speaker wire connections with respect to B170S Speaker Out setting.

## B170S Speaker Out setting to $4\Omega/8\Omega,70V$

## B170S Speaker Out setting to 100V

2 Position BCS250 in-ceiling

**3** Loosen dogleg to unlock

9

b

4 Tighten dogleg. Be sure not to tighten too fast or too tight.

- **5** Repeat Step 3 and 4 for the three other doglegs.
- 6 Adjust Tap Selector switch to desired setting