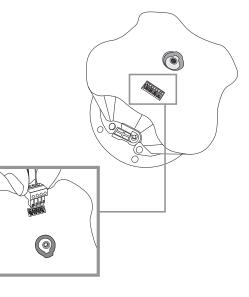

Phoenix Speaker connection block
- Hook screw
- Quick Setup Guide

## SAVE THE PACKAGING

Please save the box and all of the packaging in which your BCS250 arrived. Should you move or otherwise need to transport your BCS250, this is by far the safest container to do so. We've seen too many otherwise perfect components damaged in transit for lack of a proper shipping carton, so please: Save that box!

## **IDENTIFICATION OF PARTS**



## **INSTALLATION GUIDELINES**

1 Connect Phoenix Speaker connection block

#### IMPORTANT NOTES

- Compatible Bluesound Professional product is the B170S.
- Use Wiring gauge: 14-18 AWG.
- Follow speaker wire connections with respect to B170S Speaker Out setting.

## B170S Speaker Out setting to $4\Omega/8\Omega,70V$



## B170S Speaker Out setting to 100V





2 Position BCS250 in-ceiling



**3** Loosen dogleg to unlock

9



b



4 Tighten dogleg. Be sure not to tighten too fast or too tight.



- **5** Repeat Step 3 and 4 for the three other doglegs.
- 6 Adjust Tap Selector switch to desired setting





## **Tap Selector Switch**

С



Low Impedance setting

• Rotating Tap Selector switch will change settings for Constant Voltage taps. 7 Install supplied grille

# **Grill Options**

- BCS Round Grille White (supplied)
- BCS Round Grille Black (sold separately)
- BCS Square Grille White (sold separately)
- BCS Square Grille Black (sold separately)



©2024 BLUESOUND PROFESSIONAL, A DIVISION OF LENBROOK INDUSTRIES LIMITED All rights reserved. Bluesound and Bluesound logo are trademarks of Bluesound Professional, a division of Lenbrook Indust