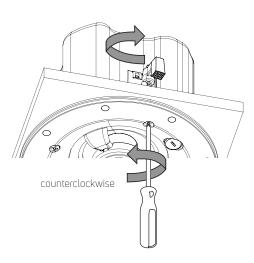

## B170S Speaker Out setting to 100V

2 Position BCS250 in-ceiling

**3** Loosen dogleg to unlock

9

b

4 Tighten dogleg. Be sure not to tighten too fast or too tight.

- **5** Repeat Step 3 and 4 for the three other doglegs.
- 6 Adjust Tap Selector switch to desired setting