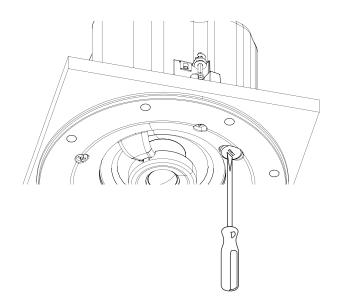

## B170S Speaker Out setting to 100V

2 Position BCS250 in-ceiling

**3** Loosen dogleg to unlock

9

b

4 Tighten dogleg. Be sure not to tighten too fast or too tight.

- **5** Repeat Step 3 and 4 for the three other doglegs.
- 6 Adjust Tap Selector switch to desired setting