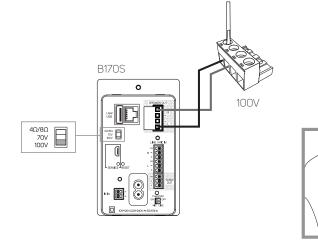

#### IMPORTANT NOTES

- Compatible Bluesound Professional product is the B170S.
- Use Wiring gauge: 14-18 AWG.
- Follow speaker wire connections with respect to B170S Speaker Out setting.

## B170S Speaker Out setting to 100V

2 Position BCS250 in-ceiling

**3** Loosen dogleg to unlock

9

b

4 Tighten dogleg. Be sure not to tighten too fast or too tight.

- **5** Repeat Step 3 and 4 for the three other doglegs.
- 6 Adjust Tap Selector switch to desired setting